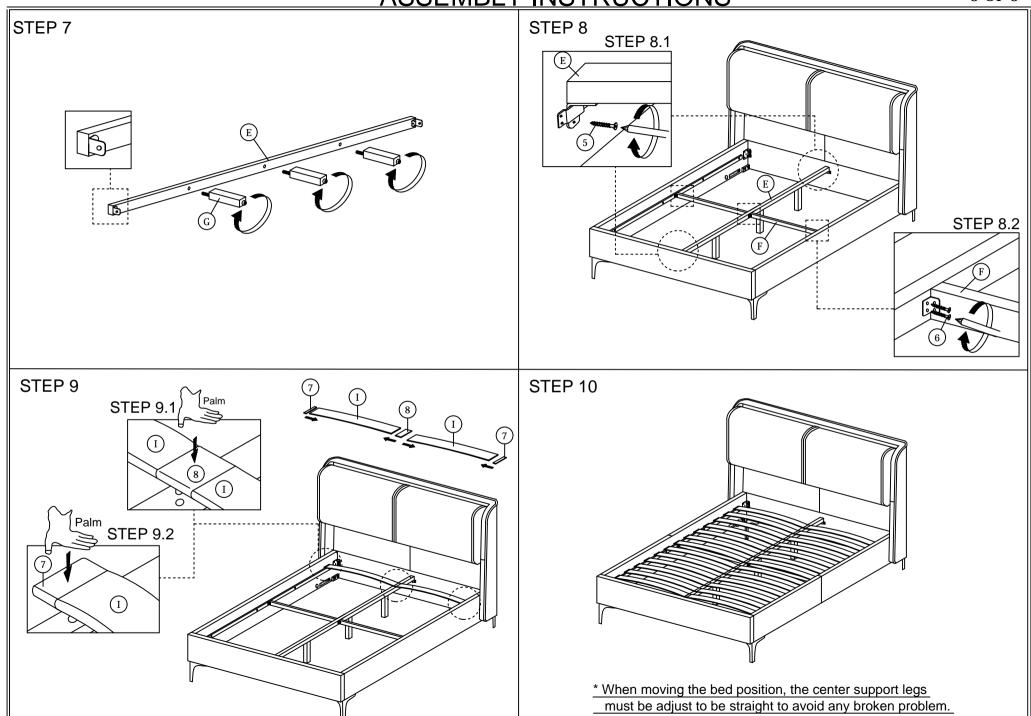

## **ASSEMBLY INSTRUCTIONS**

Read this instruction carefully. See hardware and furniture part list for guidance. Be sure all parts are complete, before you assemble. Place all wooden furniture parts on a clean and flat soft surface to prevent from being scratched. Follow the figure to start assembling.

CAUTIONS: 1. Do not FULLY - TIGHTEN the nut or nut bolt until all nut or bolt is ready assembed.

2. Do not OVER - TIGHTEN the nut or bolt to avoid causing damages to the thread.

3. Keep all hardware parts out of reach of children.

NOTE: THE LIST AND QUANTITY SHOWN ARE FOR 1 UNIT ASSEMBLY.

Tool needed: Screwdriver (not provider).

| PART LIST |                    |        |  |
|-----------|--------------------|--------|--|
| ITEM      | DESCRIPTION        | QTY    |  |
| Α         | HEADBOARD          | 1 PC   |  |
| В         | FOOTBOARD          | 1 PC   |  |
| С         | SIDE RAIL          | 2 PCS  |  |
| D         | SUPPORT WOOD       | 6 PCS  |  |
| E         | CENTER RAIL        | 1 PC   |  |
| F         | CENTER SUPPORT     | 2 PCS  |  |
| G         | CENTER SUPPORT LEG | 3 PCS  |  |
| Н         | BED LEG            | 4 PCS  |  |
| I         | BED SLAT           | 26 PCS |  |

| HARDWARE LIST |                           |                                         |        |  |
|---------------|---------------------------|-----------------------------------------|--------|--|
| ITEM          | DESCRIPTION               |                                         | QTY    |  |
| 1             | JCBC BOLT M6 x 20mm       | <b>@</b>                                | 6 PCS  |  |
| 2             | JCBC BOLT M6 x 35mm       | aaaaaaa                                 | 14 PCS |  |
| 3             | M6 FLAT WASHER            | 0                                       | 8 PCS  |  |
| 4             | M6 SPRING WASHER          |                                         | 8 PCS  |  |
| 5             | WOOD SCREW M4 x 20mm      | <mmmm td="" €<=""><td>2 PCS</td></mmmm> | 2 PCS  |  |
| 6             | WOOD SCREW M3.5 X 16mm    | <b>~~~~~</b> ₽                          | 8 PCS  |  |
| 7             | BED SLAT SIDE FITTER      |                                         | 26 PCS |  |
| 8             | BED SLAT CENTER FITTER    | $\Diamond$                              | 13 PCS |  |
| 9             | M4 ALLEN KEY (BALL SHAPE) |                                         | 1 PC   |  |
| 10            | M5 ALLEN KEY (BALL SHAPE) | L                                       | 1 PC   |  |