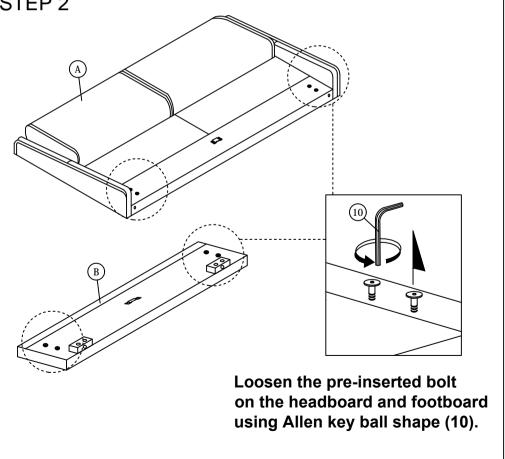

## **ASSEMBLY INSTRUCTIONS**

Read this instruction carefully. See hardware and furniture part list for guidance. Be sure all parts are complete, before you assemble. Place all wooden furniture parts on a clean and flat soft surface to prevent from being scratched. Follow the figure to start assembling.

CAUTIONS: 1. Do not FULLY - TIGHTEN the nut or nut bolt until all nut or bolt is ready assembed.

2. Do not OVER - TIGHTEN the nut or bolt to avoid causing damages to the thread.

3. Keep all hardware parts out of reach of children.

NOTE: THE LIST AND QUANTITY SHOWN ARE FOR 1 UNIT ASSEMBLY.

Tool needed: Screwdriver (not provider).

| PART LIST |                    |        |  |
|-----------|--------------------|--------|--|
| ITEM      | DESCRIPTION        | QTY    |  |
| Α         | HEADBOARD          | 1 PC   |  |
| В         | FOOTBOARD          | 1 PC   |  |
| С         | SIDE RAIL          | 2 PCS  |  |
| D         | SUPPORT WOOD       | 6 PCS  |  |
| E         | CENTER RAIL        | 1 PC   |  |
| F         | CENTER SUPPORT     | 2 PCS  |  |
| G         | CENTER SUPPORT LEG | 3 PCS  |  |
| Н         | BED LEG            | 4 PCS  |  |
| I         | BED SLAT           | 26 PCS |  |

| HARDWARE LIST |                           |                                         |        |  |
|---------------|---------------------------|-----------------------------------------|--------|--|
| ITEM          | DESCRIPTION               |                                         | QTY    |  |
| 1             | JCBC BOLT M6 x 20mm       | <b>@</b>                                | 6 PCS  |  |
| 2             | JCBC BOLT M6 x 35mm       | aaaaaaa                                 | 14 PCS |  |
| 3             | M6 FLAT WASHER            | 0                                       | 8 PCS  |  |
| 4             | M6 SPRING WASHER          |                                         | 8 PCS  |  |
| 5             | WOOD SCREW M4 x 20mm      | <mmmm td="" €<=""><td>2 PCS</td></mmmm> | 2 PCS  |  |
| 6             | WOOD SCREW M3.5 X 16mm    | <b>~~~~~</b> ₽                          | 8 PCS  |  |
| 7             | BED SLAT SIDE FITTER      |                                         | 26 PCS |  |
| 8             | BED SLAT CENTER FITTER    | $\Diamond$                              | 13 PCS |  |
| 9             | M4 ALLEN KEY (BALL SHAPE) |                                         | 1 PC   |  |
| 10            | M5 ALLEN KEY (BALL SHAPE) | L                                       | 1 PC   |  |