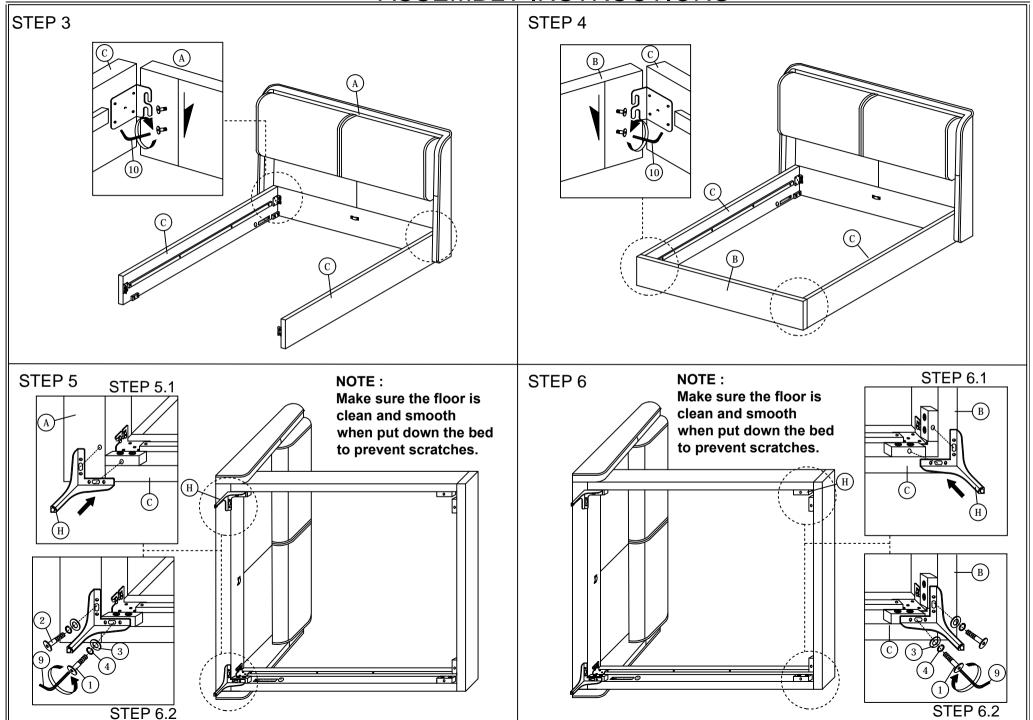

## **ASSEMBLY INSTRUCTIONS**

Read this instruction carefully. See hardware and furniture part list for guidance. Be sure all parts are complete, before you assemble. Place all wooden furniture parts on a clean and flat soft surface to prevent from being scratched. Follow the figure to start assembling.

CAUTIONS: 1. Do not FULLY - TIGHTEN the nut or nut bolt until all nut or bolt is ready assembed.

2. Do not OVER - TIGHTEN the nut or bolt to avoid causing damages to the thread.

3. Keep all hardware parts out of reach of children.

NOTE: THE LIST AND QUANTITY SHOWN ARE FOR 1 UNIT ASSEMBLY.

Tool needed: Screwdriver (not provider).

| PART LIST |                    |        |  |
|-----------|--------------------|--------|--|
| ITEM      | DESCRIPTION        | QTY    |  |
| Α         | HEADBOARD          | 1 PC   |  |
| В         | FOOTBOARD          | 1 PC   |  |
| С         | SIDE RAIL          | 2 PCS  |  |
| D         | SUPPORT WOOD       | 6 PCS  |  |
| E         | CENTER RAIL        | 1 PC   |  |
| F         | CENTER SUPPORT     | 2 PCS  |  |
| G         | CENTER SUPPORT LEG | 3 PCS  |  |
| Н         | BED LEG            | 4 PCS  |  |
| I         | BED SLAT           | 26 PCS |  |

| HARDWARE LIST |                           |                                         |        |  |
|---------------|---------------------------|-----------------------------------------|--------|--|
| ITEM          | DESCRIPTION               |                                         | QTY    |  |
| 1             | JCBC BOLT M6 x 20mm       | <b>@</b>                                | 6 PCS  |  |
| 2             | JCBC BOLT M6 x 35mm       | aaaaaaa                                 | 14 PCS |  |
| 3             | M6 FLAT WASHER            | 0                                       | 8 PCS  |  |
| 4             | M6 SPRING WASHER          |                                         | 8 PCS  |  |
| 5             | WOOD SCREW M4 x 20mm      | <mmmm td="" €<=""><td>2 PCS</td></mmmm> | 2 PCS  |  |
| 6             | WOOD SCREW M3.5 X 16mm    | <b>~~~~~</b> ₽                          | 8 PCS  |  |
| 7             | BED SLAT SIDE FITTER      |                                         | 26 PCS |  |
| 8             | BED SLAT CENTER FITTER    | $\Diamond$                              | 13 PCS |  |
| 9             | M4 ALLEN KEY (BALL SHAPE) |                                         | 1 PC   |  |
| 10            | M5 ALLEN KEY (BALL SHAPE) | L                                       | 1 PC   |  |