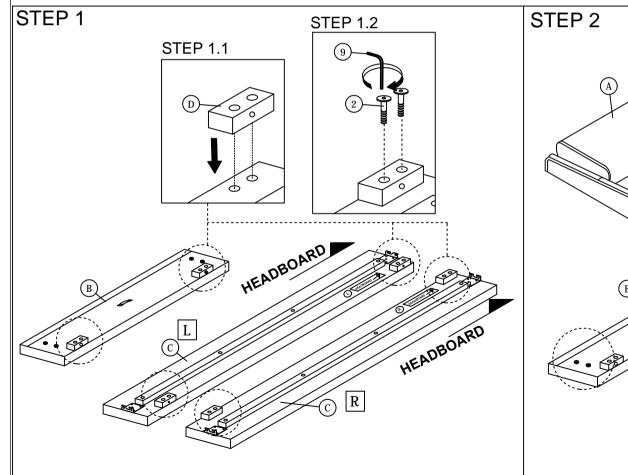

## **ASSEMBLY INSTRUCTIONS**

Read this instruction carefully. See hardware and furniture part list for guidance. Be sure all parts are complete, before you assemble. Place all wooden furniture parts on a clean and flat soft surface to prevent from being scratched. Follow the figure to start assembling.

CAUTIONS: 1. Do not FULLY - TIGHTEN the nut or nut bolt until all nut or bolt is ready assembed.

2. Do not OVER - TIGHTEN the nut or bolt to avoid causing damages to the thread.

3. Keep all hardware parts out of reach of children.

NOTE: THE LIST AND QUANTITY SHOWN ARE FOR 1 UNIT ASSEMBLY.

Tool needed: Screwdriver (not provider).

| PART LIST |                    |        |  |
|-----------|--------------------|--------|--|
| ITEM      | DESCRIPTION        | QTY    |  |
| Α         | HEADBOARD          | 1 PC   |  |
| В         | FOOTBOARD          | 1 PC   |  |
| С         | SIDE RAIL          | 2 PCS  |  |
| D         | SUPPORT WOOD       | 6 PCS  |  |
| E         | CENTER RAIL        | 1 PC   |  |
| F         | CENTER SUPPORT     | 2 PCS  |  |
| G         | CENTER SUPPORT LEG | 3 PCS  |  |
| Н         | BED LEG            | 4 PCS  |  |
| I         | BED SLAT           | 26 PCS |  |

| HARDWARE LIST |                           |                                         |        |  |
|---------------|---------------------------|-----------------------------------------|--------|--|
| ITEM          | DESCRIPTION               |                                         | QTY    |  |
| 1             | JCBC BOLT M6 x 20mm       | <b>@</b>                                | 6 PCS  |  |
| 2             | JCBC BOLT M6 x 35mm       | aaaaaaa                                 | 14 PCS |  |
| 3             | M6 FLAT WASHER            | 0                                       | 8 PCS  |  |
| 4             | M6 SPRING WASHER          |                                         | 8 PCS  |  |
| 5             | WOOD SCREW M4 x 20mm      | <mmmm td="" €<=""><td>2 PCS</td></mmmm> | 2 PCS  |  |
| 6             | WOOD SCREW M3.5 X 16mm    | <b>~~~~~</b> ₽                          | 8 PCS  |  |
| 7             | BED SLAT SIDE FITTER      |                                         | 26 PCS |  |
| 8             | BED SLAT CENTER FITTER    | $\Diamond$                              | 13 PCS |  |
| 9             | M4 ALLEN KEY (BALL SHAPE) |                                         | 1 PC   |  |
| 10            | M5 ALLEN KEY (BALL SHAPE) | L                                       | 1 PC   |  |